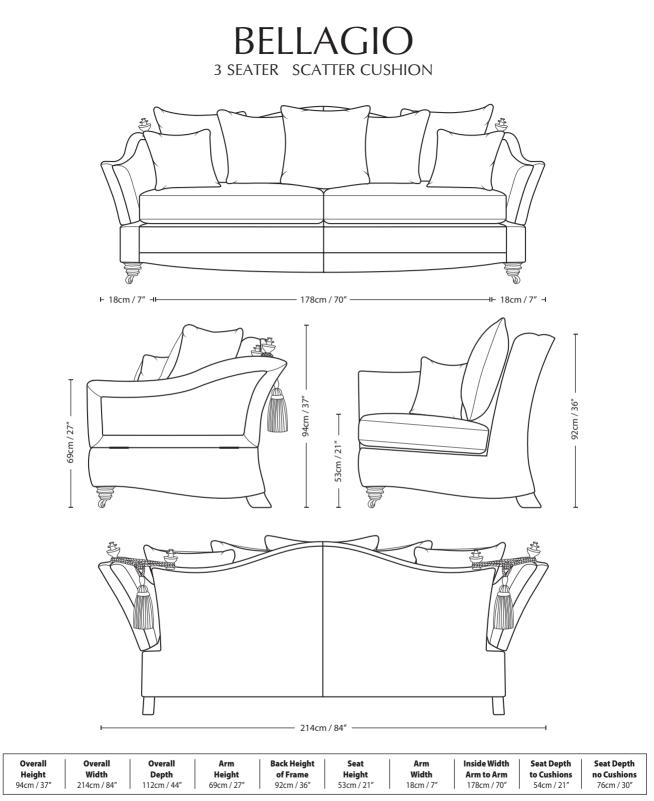

| Seating sizes vary to a great extent and particularly wherever there are soft cushions involved, this is magnified with front of seat to back cushion depths, |
|---------------------------------------------------------------------------------------------------------------------------------------------------------------|
| whilst formal back cushions will vary with age and plumping. It is essential to note that scatter back cushion depths will adjust from which point you        |
| measure, overtime and with plumping, the accurate measurement does not exist as it will resize each and every time you enjoy its comfort.                     |